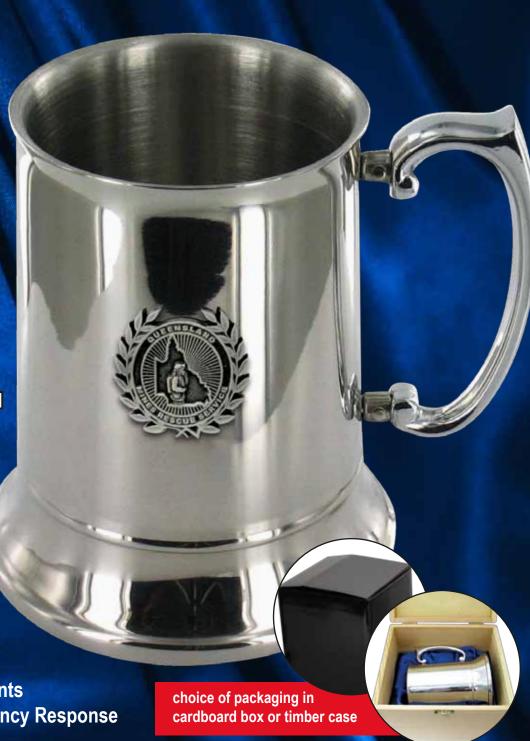

## STAINLESS STEEL TANKS ARDS

stainless steel tankards are harder wearing plus more attractive than pewter tankards

your logo in a pewter crest or plate

500ml capacity

pewter badge or crest 35mm or 55mm

choice of packaging cardboard box or timber case

min quantity 48 units

double walled highly polished stainless steel

- **✓** Company Milestones
- ✓ LTI Free accomplishments
- ✓ Mines Rescue / Emergency Response